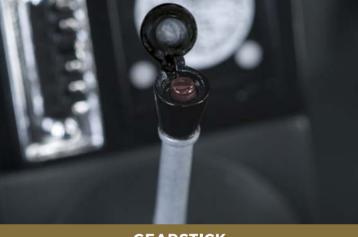

#### **GEARSTICK**

Flip the top of the gearstick to access the hidden button for the working ejector seat. The console for the tracking device lights up and flashes to plot the position of Goldfinger's car.