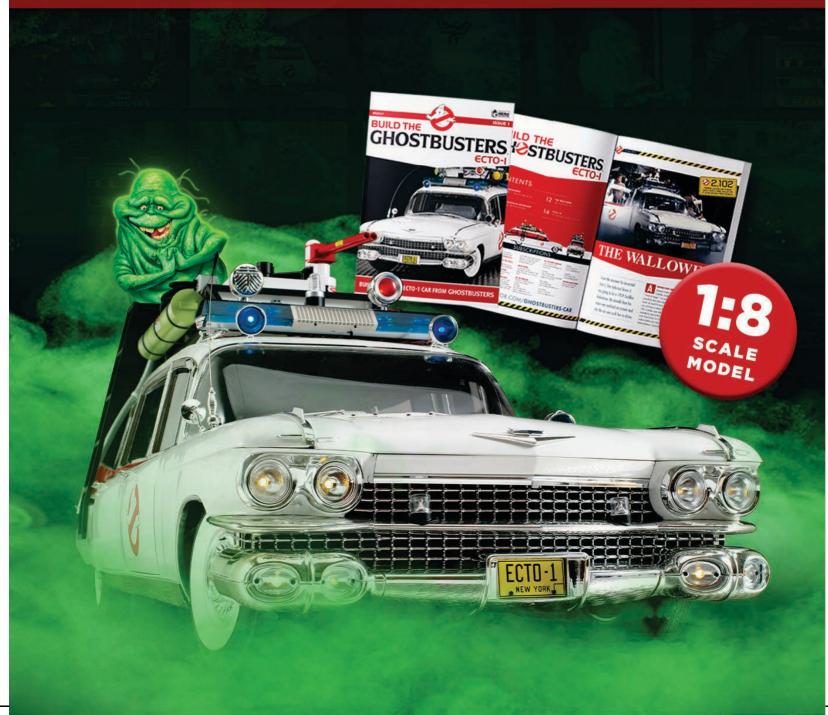

#### **THE MODEL**

Packed with authentic details inside and out, this 1:8 scale replica of the ECTO-1 is the collector's item that **Ghostbusters fans have been** waiting for! The model is based on careful study of the original 1959 Cadillac Miller-Meteor ambulance used in the classic 1984 film. It comes together in satisfying monthly installments to create a high-quality display model with an array of working features.

#### YOUR RISK-FREE TRIAL OFFER

Your first shipment comes with a fact-packed magazine, exploring every aspect of the ECTO-1! You'll also receive your first two sets of authentic model parts, along with a step-by-step assembly guide. Every subsequent monthly shipment will come with another photo-filled magazine, complete with build instructions and four sets of precision-engineered model parts.

MAGAZINE ISSUES 1 & 2

PLUS FREE
PULL-OUT POSTER

AND AUTHENTIC MODEL PARTS