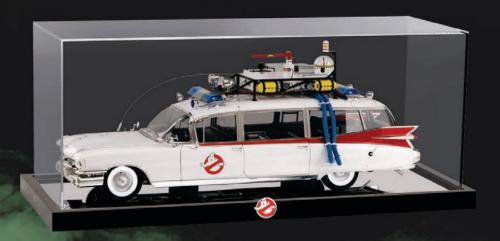

# GHOSTBUSTERS

Build the stunningly accurate 1:8 scale replica of Ecto-1 from the Ghostbusters movies. The model is based on careful study of the original 1959 Cadillac Miller-Meteor ambulance used in the classic 1984 film.

#### **GHOSTBUSTERS ECTO-1**

#### **THE MODEL**

Packed with authentic details inside and out, this 1:8 scale replica of the ECTO-1 is the collector's item that **Ghostbusters fans have been** waiting for! The model is based on careful study of the original 1959 Cadillac Miller-Meteor ambulance used in the classic 1984 film. It comes together in satisfying monthly installments to create a high-quality display model with an array of working features.