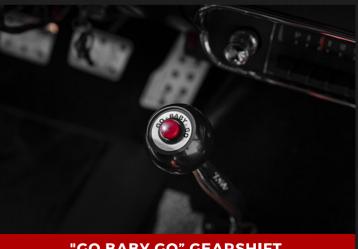

#### **"GO BABY GO" GEARSHIFT**

Working replica of the Eleanor's signature gearshift as seen in the movie.

**EN-US.EAGLEMOSS.COM/ELEANOR** 