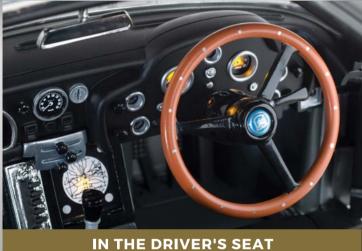

#### The dashboard is a scale replica of the real thing: the steering

The dashboard is a scale replica of the real thing: the steering wheel actually turns the wheels and the entire dashboard lights up at the press of a button. The horn works, too.