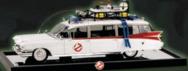

# GHOSTBUSTERS

Build the stunningly accurate 1:8 scale replica of Ecto-1 from the Ghostbusters movies. The model is based on careful study of the original 1959 Cadillac Miller-Meteor ambulance used in the classic 1984 film.

#### **THE MODEL**

Packed with authentic details inside and out, this 1:8 scale replica of the ECTO-1 is the collector's item that **Ghostbusters fans have been** waiting for! The model is based on careful study of the original 1959 Cadillac Miller-Meteor ambulance used in the classic 1984 film. It comes together in satisfying monthly installments to create a high-quality display model with an array of working features.