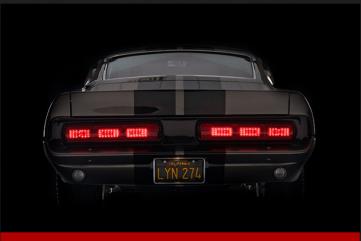

#### **MUSTANG ELEANOR**

#### **REAR LIGHTS**

All the lights on the car work and can be activated by a button on the dashboard.