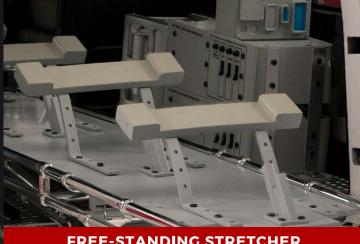

#### FREE-STANDING STRETCHER

The back of the ECTO-1 even contains the gurney, which you can slide out of the rear of the vehicle.