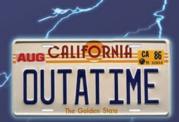

#### "OUTATIME" LICENSE PLATE

A perfectly designed and embossed tin-plate replica of the iconic OUTATIME license plate, perfect to display at home or in your car!