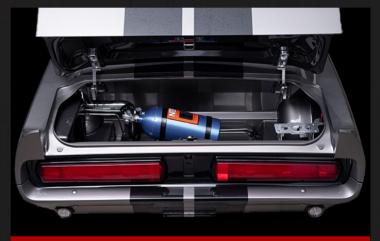

#### **NITROUS TANK**

Pop open the trunk and there's the nitrous oxide tank, just like in the movie. "We saved the best for last..."