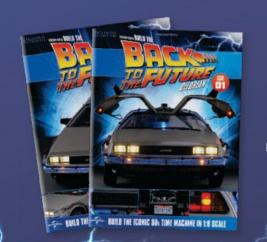

Builld your very own 1:8 scale replica of Doc Brown's notorious Back to the Future DeLorean!

#### YOUR RISK-FREE TRIAL OFFER

Your first shipment comes with a fact-packed magazine, exploring every aspect of the DeLorean! You'll also receive your first two sets of authentic model parts, along with a step-by-step assembly guide all for only \$1.95. You'll also get a FREE exploded diagram poster! Every subsequent monthly shipment will come with another photo-filled magazine, complete with build instructions and four sets of precision-engineered model parts.

MAGAZINE ISSUES 1 & 2

EXPLODED
DIAGRAM POSTER

AND AUTHENTIC MODEL PARTS