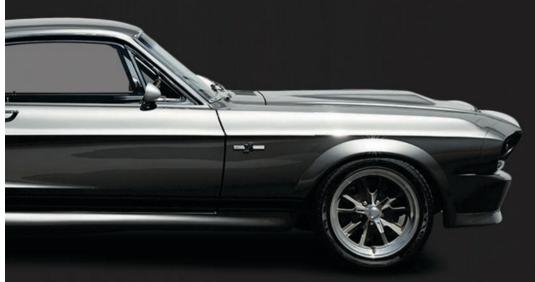

#### **MUSTANG ELEANOR**

#### **THE MODEL**

Authentic in every detail, your magnificent 1:8 scale model is an exact replica of the beautiful Eleanor - star of the 2000 movie Gone in 60 Seconds. Made from die-cast metal and other high-quality materials, this is the first-ever 1:8 scale build-up model of this screen icon. Features include working lights, open-andclose hood, trunk and doors, turning wheels and much more.

#### **AUTHENTIC DETAILS**

From the pepper grey paint scheme to the design of the gauges, nothing has been overlooked.