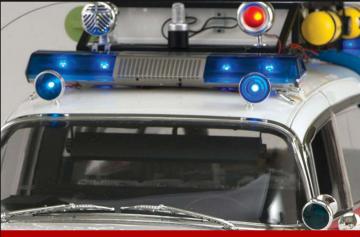

#### SIREN AND EMERGENCY LIGHTS

The five beacon lights, two bars of rotating police lights, and the siren on the roof all work.