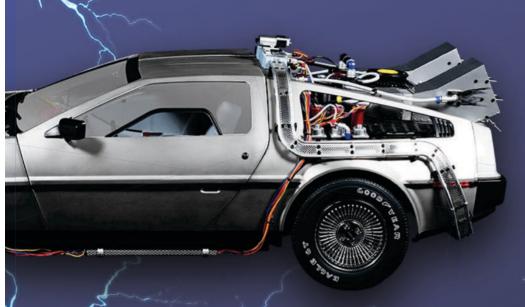

#### THE MODEL

The model is a scale replica of Doc Brown's DeLorean time machine from the Back to the Future trilogy. It is 1:8 scale, and is principally constructed of die-cast metal. All Doc's modifications have been carefully recreated from the nuclear reactor to the cables on the floor, and the model has a wealth of lights. You even have the option to build the versions that appeared in the sequels.

#### **TIME CIRCUITS**

The time circuits light up and are pre-set with all the important dates from the first movie.

Underneath Doc Brown's nuclear reactor sits a fully detailed replica of an actual DeLorean V6 engine.