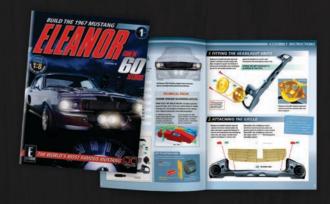

### COLLECTOR'S MAGAZINES

Each magazine provides clear instructions with which to build your authentic 1:8 scale replica of the Eleanor.

BUILD THE 1967 MUSTANG STARRING IN 