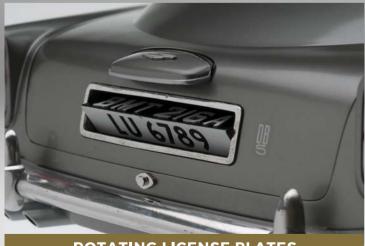

#### **ROTATING LICENSE PLATES**

The car is fitted with rotating back and front license plates that show three different registrations - British, French and Swiss.