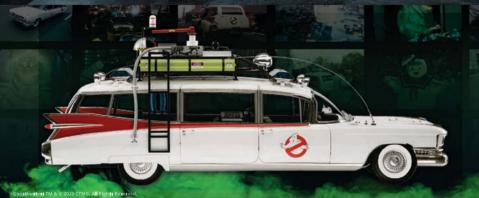

# GHOSTBUSTERS

Build the stunningly accurate 1:8 scale replica of Ecto-1 from the Ghostbusters movies. The model is based on careful study of the original 1959 Cadillac Miller-Meteor ambulance used in the classic 1984 film.

#### **GHOSTBUSTERS ECTO-1**

#### **THE MODEL**

Packed with authentic details inside and out, this 1:8 scale replica of the ECTO-1 is the collector's item that **Ghostbusters fans have been** waiting for! The model is based on careful study of the original 1959 Cadillac Miller-Meteor ambulance used in the classic 1984 film. It comes together in satisfying monthly installments to create a high-quality display model with an array of working features.

#### **PKE-DETENTION ARRAY**

The ECTO-1's spook-detecting roof rack is screen-accurate. and several of the parts are moveable.

**EN-US.EAGLEMOSS.COM/ECTO1** 