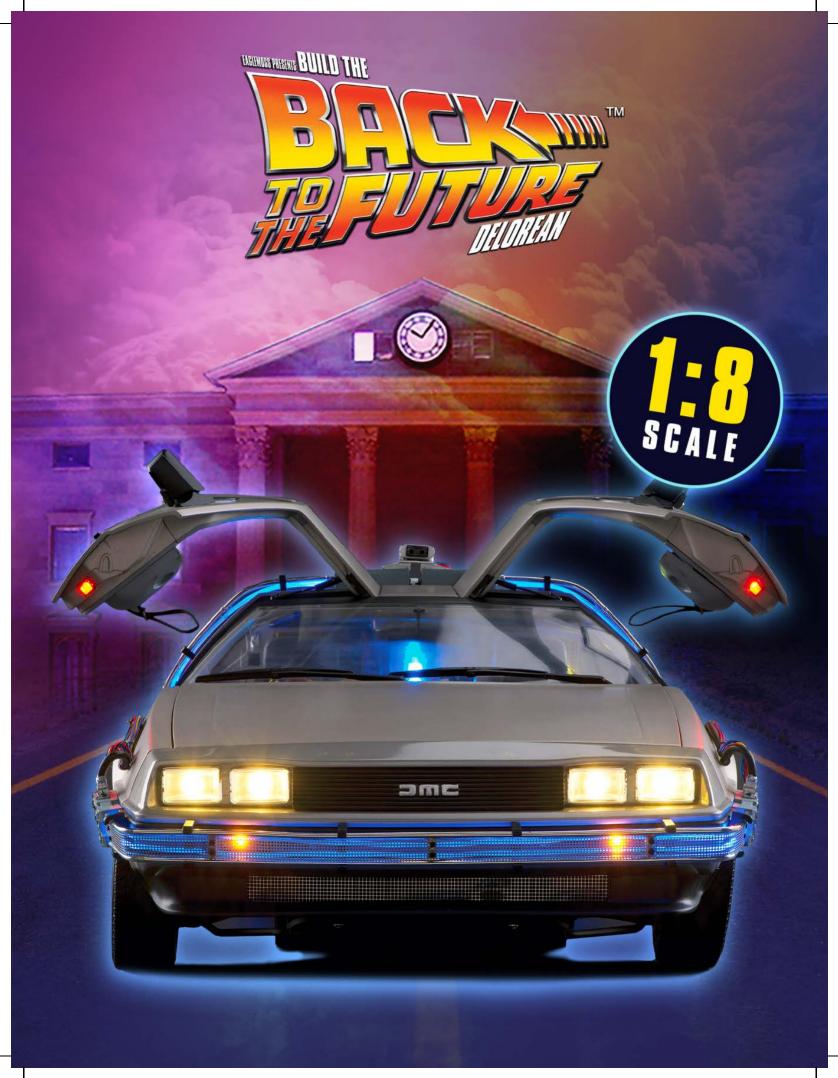

Builld your very own 1:8 scale replica of Doc Brown's notorious Back to the Future DeLorean!

#### **DELOREAN TIME MACHINE**

#### THE MODEL

The model is a scale replica of Doc Brown's DeLorean time machine from the Back to the Future trilogy. It is 1:8 scale, and is principally constructed of die-cast metal. All Doc's modifications have been carefully recreated from the nuclear reactor to the cables on the floor, and the model has a wealth of lights. You even have the option to build the versions that appeared in the sequels.