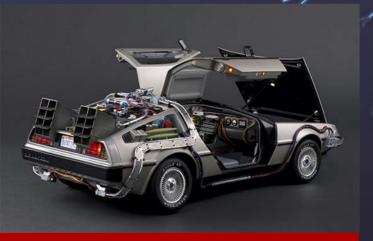

#### **DELOREAN TIME MACHINE**

#### THE MODEL

The model is a scale replica of Doc Brown's DeLorean time machine from the Back to the Future trilogy. It is 1:8 scale, and is principally constructed of die-cast metal. All Doc's modifications have been carefully recreated from the nuclear reactor to the cables on the floor, and the model has a wealth of lights. You even have the option to build the versions that appeared in the sequels.

#### TILTING WHEELS

The wheels can be tilted to create the version of the car that flies in Back to the Future II.

#### **GULLWING DOORS**

DeLorean has lights on the sides of the gullwing doors and one inside the hood, illuminating the luggage compartment.

**EN-US.EAGLEMOSS.COM/DELOREAN** 