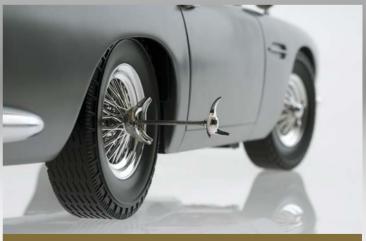

#### TIRE SLASHERS

In Goldfinger, rear tire scythes burst the wheels of Tilly Masterson's Mustang. On your model, the slashers can be extended out and pushed back in.

**EN-US.EAGLEMOSS.COM/DB5** 