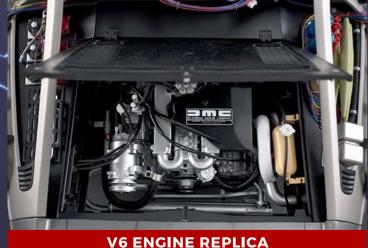

#### THE MODEL

The model is a scale replica of Doc Brown's DeLorean time machine from the Back to the Future trilogy. It is 1:8 scale, and is principally constructed of die-cast metal. All Doc's modifications have been carefully recreated from the nuclear reactor to the cables on the floor, and the model has a wealth of lights. You even have the option to build the versions that appeared in the sequels.

#### **TIME CIRCUITS**

The time circuits light up and are pre-set with all the important dates from the first movie.

Underneath Doc Brown's nuclear reactor sits a fully detailed replica of an actual DeLorean V6 engine.