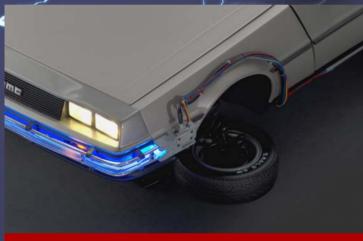

#### TILTING WHEELS

The wheels can be tilted to create the version of the car that flies in Back to the Future II.

#### **GULLWING DOORS**

DeLorean has lights on the sides of the gullwing doors and one inside the hood, illuminating the luggage compartment.

**EN-US.EAGLEMOSS.COM/DELOREAN** 