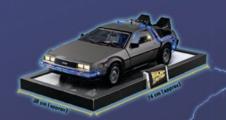

#### **DELOREAN TIME MACHINE**

#### THE MODEL

The model is a scale replica of Doc Brown's DeLorean time machine from the Back to the Future trilogy. It is 1:8 scale, and is principally constructed of die-cast metal. All Doc's modifications have been carefully recreated from the nuclear reactor to the cables on the floor, and the model has a wealth of lights. You even have the option to build the versions that appeared in the sequels.