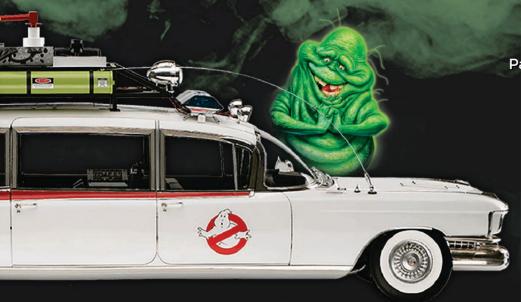

# GHOSTBUSTERS

Build the stunningly accurate 1:8 scale replica of Ecto-1 from the Ghostbusters movies. The model is based on careful study of the original 1959 Cadillac Miller-Meteor ambulance used in the classic 1984 film.

#### **GHOSTBUSTERS ECTO-1**

#### **THE MODEL**

Packed with authentic details inside and out, this 1:8 scale replica of the ECTO-1 is the collector's item that **Ghostbusters fans have been** waiting for! The model is based on careful study of the original 1959 Cadillac Miller-Meteor ambulance used in the classic 1984 film. It comes together in satisfying monthly installments to create a high-quality display model with an array of working features.