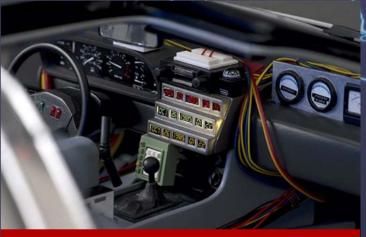

#### THE MODEL

The model is a scale replica of Doc Brown's DeLorean time machine from the Back to the Future trilogy. It is 1:8 scale, and is principally constructed of die-cast metal. All Doc's modifications have been carefully recreated from the nuclear reactor to the cables on the floor, and the model has a wealth of lights. You even have the option to build the versions that appeared in the sequels.

#### **TIME CIRCUITS**

The time circuits light up and are pre-set with all the important dates from the first movie.

Underneath Doc Brown's nuclear reactor sits a fully detailed replica of an actual DeLorean V6 engine.

#### **GULLWING DOORS**

DeLorean has lights on the sides of the gullwing doors and one inside the hood, illuminating the luggage compartment.

**EN-US.EAGLEMOSS.COM/DELOREAN** 