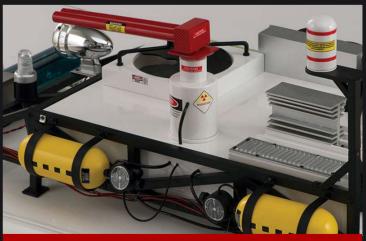

#### **GHOSTBUSTERS ECTO-1**

#### **THE MODEL**

Packed with authentic details inside and out, this 1:8 scale replica of the ECTO-1 is the collector's item that **Ghostbusters fans have been** waiting for! The model is based on careful study of the original 1959 Cadillac Miller-Meteor ambulance used in the classic 1984 film. It comes together in satisfying monthly installments to create a high-quality display model with an array of working features.

#### **HEADLIGHTS AND PARKING LAMPS**

ECTO-1's headlights and parking lamps can be activated by pressing a switch on the dashboard.

#### SIREN AND EMERGENCY LIGHTS

The five beacon lights, two bars of rotating police lights, and the siren on the roof all work.

#### FREE-STANDING STRETCHER

The back of the ECTO-1 even contains the gurney, which you can slide out of the rear of the vehicle.

#### **PKE-DETENTION ARRAY**

The ECTO-1's spook-detecting roof rack is screen-accurate. and several of the parts are moveable.

**EN-US.EAGLEMOSS.COM/ECTO1** 