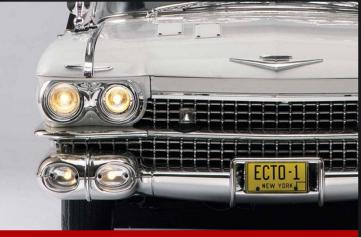

#### **HEADLIGHTS AND PARKING LAMPS**

ECTO-1's headlights and parking lamps can be activated by pressing a switch on the dashboard.